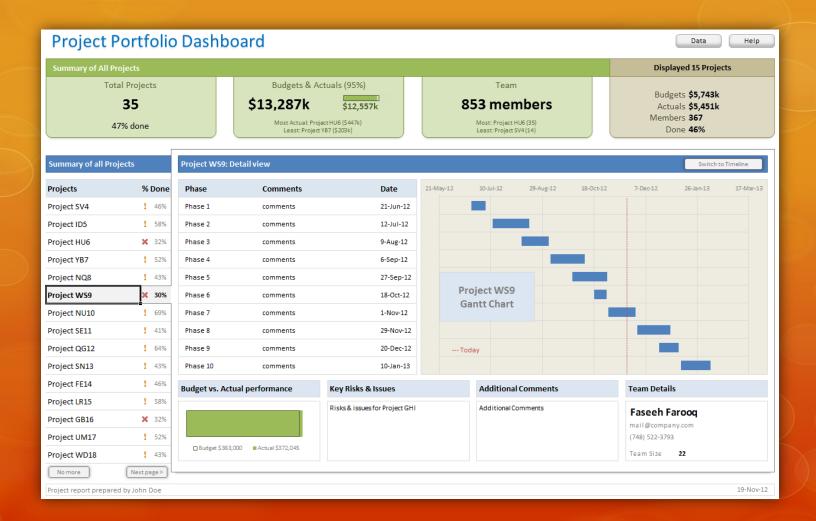

## Project Plan Gantt Chart

Show help

View Data

|   |    |               |                      |        |                   | •      |     |     |     |     |     |     |     |     |     |     |     |     | •   |
|---|----|---------------|----------------------|--------|-------------------|--------|-----|-----|-----|-----|-----|-----|-----|-----|-----|-----|-----|-----|-----|
|   |    |               | Show gantt for: Plan | n 💌    |                   | Mar'12 | Mar | Mar | Apr | Apr | Apr | Apr | Apr | May | May | May | May | Jun | Jun |
|   | ID | Activity      | Plan                 | Start  | % Done            | 12     | 19  | 26  | 2   | 9   | 16  | 23  | 30  | 7   | 14  | 21  | 28  | 4   | 11  |
|   | 1  | Activity 1    | 17-1                 | Mar-12 | 44%               |        |     |     |     |     |     |     |     |     |     |     |     |     |     |
|   | 2  | Activity 2    | 27-1                 | Mar    | 98%               |        |     |     |     |     |     |     |     |     |     |     |     |     |     |
| 1 | 3  | Activity 3    | 30-1                 | Mar    | 82%               |        |     |     |     |     |     |     |     |     |     |     |     |     |     |
| 4 | 4  | Activity 4    | 11-4                 |        | 71%               |        |     |     |     |     |     |     |     |     |     |     |     |     |     |
| 1 | 5  | Activity 5    | 14-4                 | Apr    | 31 <mark>%</mark> |        |     |     |     |     |     |     |     |     |     |     |     |     |     |
|   | 6  | Activity 6    | 28-4                 | Apr    | 33 <mark>%</mark> |        |     |     |     |     |     |     |     |     |     |     |     |     |     |
|   | 7  | 🖋 Activity 7  | 3-M                  | ay     | 100%              |        |     |     |     |     |     |     |     |     |     |     |     |     |     |
| 1 | 8  | Activity 8    | 11-M                 | May    | 66%               |        |     |     |     |     |     |     |     |     |     |     |     |     |     |
| 9 | 9  | Activity 9    | 25-1                 | May    | 97%               |        |     |     |     |     |     |     |     |     |     |     |     |     |     |
|   | 10 | Activity 10   | 5-Ju                 | in     | 80%               |        |     |     |     |     |     |     |     |     |     |     |     |     |     |
|   | 11 | Activity 11   | 9-Ju                 | in     | 70%               |        |     |     |     |     |     |     |     |     |     |     |     |     |     |
|   | 12 | Activity 12   | 12-J                 | un     | 99%               |        |     |     |     |     |     |     |     |     |     |     |     |     |     |
|   | 13 | 🖋 Activity 13 | 15-J                 | un     | 100%              |        |     |     |     |     |     |     |     |     |     |     |     |     |     |
|   | 14 | Activity 14   | 28-J                 |        | 92%               |        |     |     |     |     |     |     |     |     |     |     |     |     |     |
|   | 15 | Activity 15   | 3-Ju                 | d .    | 43%               |        |     |     |     |     |     |     |     |     |     |     |     |     |     |
|   | 16 | Activity 16   | 6-Ju                 |        | 80%               |        |     |     |     |     |     |     |     |     |     |     |     |     |     |
|   | 17 | Activity 17   | 13-J                 |        | 94%               |        |     |     |     |     |     |     |     |     |     |     |     |     |     |
|   | 18 | Activity 18   | 17-J                 |        | 39%               |        |     |     |     |     |     |     |     |     |     |     |     |     |     |
|   | 19 | Activity 19   | 23-J                 |        | 24%               |        |     |     |     |     |     |     |     |     |     |     |     |     |     |
|   | 20 | Activity 20   | 27-J                 |        | 62%               |        |     |     |     |     |     |     |     |     |     |     |     |     |     |
| 1 | 21 | Activity 21   | 4-Au                 | -      | 79%               |        |     |     |     |     |     |     |     |     |     |     |     |     |     |
| 1 | 22 | Activity 22   | 9-Au                 | -      | 94%               |        |     |     |     |     |     |     |     |     |     |     |     |     |     |
| 1 | 23 | Activity 23   | 20-4                 | -      | 88%               |        |     |     |     |     |     |     |     |     |     |     |     |     |     |
| 1 | 24 | Activity 24   | 29-4                 |        | 77%               |        |     |     |     |     |     |     |     |     |     |     |     |     |     |
| 1 | 25 | Activity 25   | 9-Se                 |        | 56%               |        |     |     |     |     |     |     |     |     |     |     |     |     |     |
|   | 26 | Activity 26   | 20-5                 |        | 27%               |        |     |     |     |     |     |     |     |     |     |     |     |     |     |
| 1 | 27 | Activity 27   | 30-S                 |        | 46%               |        |     |     |     |     |     |     |     |     |     |     |     |     |     |
| 1 | 28 | Activity 28   | 12-0                 |        | 92%               |        |     |     |     |     |     |     |     |     |     |     |     |     |     |
|   | 29 | Activity 29   | 23-0                 |        | 91%               |        |     |     |     |     |     |     |     |     |     |     |     |     |     |
| - | 30 | Activity 30   | 27-0                 | Oct    | 90%               |        |     |     |     |     |     |     |     |     |     |     |     |     |     |

Legend: < Activity 100% done Today Holiday

|   | <b>Project</b> Plan | Gar    | ntt Ch   | art      |        |          |        |       |     |      |      |       |      |       |     |         |         |          |       |     |       |       |         |            | ļ     | Nodi | y Da | <u>ta</u> ▶ |
|---|---------------------|--------|----------|----------|--------|----------|--------|-------|-----|------|------|-------|------|-------|-----|---------|---------|----------|-------|-----|-------|-------|---------|------------|-------|------|------|-------------|
|   | ,                   |        |          |          |        |          |        |       | •   |      |      |       |      | •     | 14  | 4 weeks | more. S | croll ri | ight. |     | Sh    | ow c  | hart ir | <b>n</b> [ | Weeks |      |      |             |
|   |                     |        |          |          |        |          |        | - 1   | -   | 2011 |      |       |      |       |     |         |         |          | 0     |     | 011   | 011 0 | iure ii |            |       |      |      |             |
|   |                     | 0      | Plan     |          | ۲      | Actual   |        |       |     | Jan  |      |       | Fet  | ,     |     | Mar     |         | Apr      |       | May |       | Jur   |         |            | Jul   |      | A    | lug         |
|   | Activity            | Start  | Duration | Budget   | Start  | Duration | Budg   | get   | %   | 3 10 | 0 17 | 24 31 | 7 14 | 21 28 | 8 7 | 14 21   | 28 4    | 11       | 18 25 | 29  | 16 23 | 80 6  | 13 2    | 0 27       | 4 1   | 1 18 | 25 1 | 1 8         |
|   | Activity 1          | 3-Jan  | 8        | \$ 963   | 3-Jan  | 4        | \$ 9   | 972 ( | 95% |      |      |       |      |       |     |         |         |          |       |     |       |       |         |            |       |      |      |             |
| _ | Activity 2          | 13-Jan | 11       | \$ 1,320 | 7-Jan  | 4        | \$ 1,5 | 536 🤇 | 34% |      |      |       |      |       |     |         |         |          |       |     |       |       |         |            |       |      |      |             |
|   | Activity 3          | 18-Jan | 13       | \$ 1,582 | 19-Jan | 2        | \$ 1,7 | 792 🤇 | 51% |      |      |       |      |       |     |         |         |          |       |     |       |       |         |            |       |      |      |             |
|   | Activity 4          | 21-Jan | 2        | \$ 360   | 21-Jan | 11       | \$ 3   | 339 ( | 79% |      |      |       |      |       |     |         |         |          |       |     |       |       |         |            |       |      |      |             |
|   | Activity 5          | 1-Feb  | 2        | \$ 300   | 1-Feb  | 13       | \$ 3   | 372 🤇 | 64% |      |      |       |      |       |     |         |         |          |       |     |       |       |         |            |       |      |      |             |
|   | Activity 6          | 5-Feb  | 9        | \$ 1,230 | 9-Feb  | 5        | \$ 1,3 | 340 🤇 | 18% |      |      |       |      |       |     |         |         |          |       |     |       |       |         |            |       |      |      |             |
| * | Activity 7          | 8-Feb  | 1        | \$ 280   | 20-Feb | 6        | \$ 2   | 272 🤇 | 26% |      |      |       |      |       |     |         |         |          |       |     |       |       |         |            |       |      |      |             |
|   | Activity 8          | 11-Feb | 7        | \$ 1,008 | 28-Feb | 11       | \$8    | 864 🤇 | 30% |      |      |       |      |       |     |         |         |          |       |     |       |       |         |            |       |      |      |             |
|   | Activity 9          | 19-Feb | 3        | \$ 480   | 11-Mar | 4        | \$ 5   | 552 ( | 78% |      |      |       |      |       |     |         |         |          |       |     |       |       |         |            |       |      |      |             |
|   | Activity 10         | 28-Feb | 2        | \$ 309   | 20-Mar | 1        | \$ 3   | 366 🤇 | 12% |      |      |       |      |       |     |         |         |          |       |     |       |       |         |            |       |      |      |             |
|   | Activity 11         | 8-Mar  | 1        | \$ 262   | 30-Mar | 12       | \$ 2   | 200 🤇 | 52% |      |      |       |      |       |     |         |         |          |       |     |       |       |         |            |       |      |      |             |
|   | Activity 12         | 15-Mar | 12       | \$ 1,664 | 4-Apr  | 5        | \$ 1,4 | 482 ( | 96% |      |      |       |      |       |     |         |         |          |       |     |       |       |         |            |       |      |      |             |
|   | Activity 13         | 28-Mar | 1        | \$ 262   | 8-Apr  | 4        | \$ 2   | 208 🤇 | 29% |      |      |       |      |       |     |         |         |          |       |     |       |       |         |            |       |      |      |             |
|   | Activity 14         | 30-Mar | 10       | \$ 1,133 | 15-Apr | 2        | \$ 1,5 | 518 🤇 | 51% |      |      |       |      |       |     |         |         |          |       |     |       |       |         |            |       |      |      |             |
|   | Activity 15         | 11-Apr | 2        | \$ 354   | 22-Apr | 11       | \$ 3   | 351 🤇 | 55% |      |      |       |      |       |     |         |         |          |       |     |       |       |         |            |       |      |      |             |
|   | Activity 16         | 18-Apr | 1        | \$ 270   | 4-May  | 9        | \$ 2   | 232 🤇 | 34% |      |      |       |      |       |     |         |         |          |       |     |       |       |         |            |       |      |      |             |
|   | Activity 17         | 25-Apr | 1        | \$ 222   | 8-May  | 3        | \$ 2   | 274 ( | 19% |      |      |       |      |       |     |         |         |          |       |     |       |       |         |            |       |      |      |             |
|   | Activity 18         | 6-May  | 8        | \$ 1,026 | 14-May | 2        |        |       | 90% |      |      |       |      |       |     |         |         |          |       |     |       |       |         |            |       |      |      |             |
|   | Activity 19         | 9-May  | 3        |          | 17-May | 13       |        | _     | 84% |      |      |       |      |       |     |         |         |          |       |     |       |       |         |            |       |      |      |             |
|   | Activity 20         | 20-May | 12       | \$ 1,573 | 21-May | 3        | \$ 1,6 | 690 🤇 | 47% |      |      |       |      |       |     |         |         |          |       |     |       |       |         |            |       |      |      |             |
|   | Activity 21         | 29-May | 1        |          | 31-May | 10       |        | _     | 16% |      |      |       |      |       |     |         |         |          |       |     |       |       |         |            |       |      |      |             |
|   | Activity 22         | 31-May | 11       | \$ 1,512 | 9-Jun  | 13       | \$ 1,4 | 440 🤇 | 72% |      |      |       |      |       |     |         |         |          |       |     |       |       |         |            |       |      |      |             |
|   | Activity 23         | 13-Jun | 11       | \$ 1,428 |        | 12       |        | _     | 37% |      |      |       |      |       |     |         |         |          |       |     |       |       |         |            |       |      |      |             |
|   | ,                   | 27-Jun | 7        | \$ 1,120 |        | 2        |        |       | 6%  |      |      |       |      |       |     |         |         |          |       |     |       |       |         |            |       |      |      |             |
|   |                     | 5-Jul  | 11       | \$ 1,560 |        | 1        |        | _     | 34% |      |      |       |      |       |     |         |         |          |       |     |       |       |         |            |       |      |      |             |
|   | Activity 26         | 7-Jul  | 13       | \$ 1,610 | 8-Jul  | 9        | \$ 1,6 | 610 🤇 | 32% |      |      |       |      |       |     |         |         |          |       |     |       |       |         |            |       |      |      |             |

|    |             | Plan  | ned | Act   | ual | %    | Show Gantt for | Actual      | Show Status?      |          | What is current week?            |
|----|-------------|-------|-----|-------|-----|------|----------------|-------------|-------------------|----------|----------------------------------|
| #  | List of     | Start | Dur | Start | Dur | Done | 1 2 3 4 5 6    | 7 8 9 10 11 | 12 13 14 15 16 17 | 18 19 20 | 21 22 23 24 25 26 27 28 29 30 31 |
| 1  | Activity 1  | 1     | 5   | 1     | 2   | 0%   |                |             |                   |          |                                  |
| 2  | Activity 2  | 1     | 5   | 1     | 6   | 58%  |                |             |                   |          |                                  |
| 3  | Activity 3  | 2     | 4   | 2     | 5   | 35%  |                |             |                   |          |                                  |
| 4  | Activity 4  | 4     | 8   | 2     | 6   | 10%  |                |             |                   |          |                                  |
| 5  | Activity 5  | 4     | 1   | 3     | 8   | 0%   |                |             |                   |          |                                  |
| 6  | Activity 6  | 4     | 3   | 4     | 6   | 0%   |                |             |                   |          |                                  |
| 7  | Activity 7  | 5     | 4   | 4     | 3   | 0%   |                |             |                   |          |                                  |
| 8  | Activity 8  | 5     | 2   | 4     | 5   | 0%   |                |             |                   |          |                                  |
| 9  | Activity 9  | 5     | 2   | 4     | 6   | 0%   |                |             |                   |          |                                  |
| 10 | Activity 10 | 6     | 5   | 6     | 7   | 0%   |                |             |                   |          |                                  |
| 11 | Activity 11 | 6     | 1   | 7     | 8   | 0%   |                |             |                   |          |                                  |
| 12 | Activity 12 | 9     | 3   | 8     | 3   | 0%   |                |             |                   |          |                                  |
| 13 | Activity 13 | 9     | 6   | 8     | 6   | 0%   |                |             |                   |          |                                  |
| 14 | Activity 14 | 9     | 3   | 9     | 1   | 0%   |                |             |                   |          |                                  |
| 15 | Activity 15 | 9     | 4   | 9     | 4   | 0%   |                |             |                   |          |                                  |
| 16 | Activity 16 | 10    | 5   | 10    | 2   | 0%   |                |             |                   |          |                                  |
| 17 | Activity 17 | 11    | 2   | 10    | 5   | 0%   |                |             |                   |          |                                  |
| 18 | Activity 18 | 12    | 6   | 11    | 7   | 0%   |                |             |                   |          |                                  |
| 19 | Activity 19 | 12    | 1   | 11    | 5   | 0%   |                |             |                   |          |                                  |
| 20 | Activity 20 | 14    | 5   | 11    | 6   | 0%   |                |             |                   |          |                                  |
| 21 | Activity 21 | 14    | 8   | 11    | 1   |      |                |             |                   |          |                                  |
| 22 | Activity 22 | 14    | /   | 11    | 3   | 0%   |                |             |                   |          |                                  |
| 23 | arrively 25 | 15    | 4   | 12    | -   |      |                |             |                   |          | And the second second            |