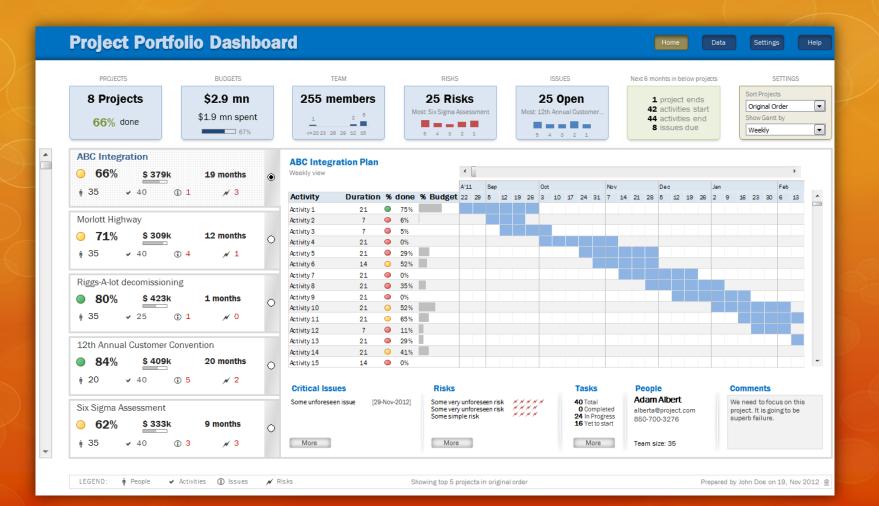

## **Project Status Dashboard**

### Project Name

Project Status Dashboard

| Project Status       |        | Completed        |            | 23%         |           | C         | Outs      | tan       | ding   | Issu      | ies   | 12      |       | 11    | 10       |
|----------------------|--------|------------------|------------|-------------|-----------|-----------|-----------|-----------|--------|-----------|-------|---------|-------|-------|----------|
| Ongoing Activities   |        | Project Plan     |            | Click on t  | the gant  | t chart t | to see it | t in deto | ail    |           |       |         |       |       |          |
| Activity             | % done | ]                |            |             | Mar'12    | Mar       | Mar       | Apr       | Apr    | Apr       | Apr   | Apr     | May   | May   | May      |
| Activity 35          | 27%    | ID Activity      | Plan Start | % Done      | 12        | 19        | 26        | 2         | 9      | 16        | 23    | 30      | 7     | 14    | 21       |
|                      |        | 1 Activity 1     | 17-Mar     | 44%         |           |           |           |           |        |           |       |         |       |       |          |
| Activity 34          | 57%    | 2 Activity 2     | 27-Mar     | 98%         |           |           |           |           |        |           |       |         |       |       |          |
| Activity 33          | 87%    | 3 Activity 3     | 30-Mair    | 82%         |           |           |           |           |        |           |       |         |       |       |          |
|                      | 34%    | 4 Activity 4     | 11-Apr     | 71%         |           |           |           |           |        |           |       |         |       |       |          |
| Activity 32          | 5470   | S Activity S     | 14-Apr     | 31%         |           |           |           |           |        |           |       |         |       |       |          |
|                      |        | 6 Activity 6     | 28-Apr     | 33%         |           |           |           |           |        |           |       |         |       |       |          |
|                      |        | 7 🖋 Activity 7   | 3-May      | 100%        |           |           |           |           |        |           |       |         |       |       |          |
| op 5 Issues          |        | 8 Activity 8     | 11-May     | 66%         |           |           |           |           |        |           |       |         |       |       |          |
| ind test manager     |        | 9 Activity 9     | 25-May     | 97%         | 1         |           |           |           |        |           |       |         |       |       |          |
| -                    |        | 10 Activity 10   | S-Jun      | 80%         |           |           |           |           |        |           |       |         |       |       |          |
| Descope Risky Items  |        | 11 Activity 11   | 9-Jun      | 70%         |           |           |           |           |        |           |       |         |       |       |          |
| Start System Testing |        | 12 Activity 12   | 12-Jun     | 99%         |           |           |           |           |        |           |       |         |       |       |          |
| Find more money      |        | 13 🖋 Activity 13 | 15-Jun     | 100%        |           |           |           |           |        |           |       |         |       |       |          |
|                      |        | 14 Activity 14   | 28-Jun     | 92%         | 1         |           |           |           |        |           |       |         |       |       |          |
| Demo to user group   |        | 15 Activity 15   | 3-Jul      | 43%         |           |           |           |           |        |           |       |         |       |       |          |
|                      |        | 16 Activity 16   | 6-Jul      | 80%         |           |           |           |           |        |           |       |         |       |       |          |
| Burndown Chart       | Budget |                  |            | Project     | Timeli    | ne        |           |           |        |           |       |         |       |       | Tod      |
| 500                  |        |                  |            |             | First Pro | ototype   |           |           | Privat | te Beta O | Dut   |         |       | Plant | for futu |
| 400                  |        |                  |            |             | ſ         | 2         |           |           |        | Ŷ         |       |         |       |       | Ŷ        |
| 300                  |        |                  |            | Project Kid | :koff     |           |           | Alpl      | ha Out |           |       | Ro      | llout |       |          |
| 200                  |        |                  |            | Î           |           | Inv       | vestor    |           | Î      |           |       |         | Î     |       |          |
| 100                  |        |                  |            |             |           | Pres      | entation  | n         |        |           | Publi | ic Beta |       |       |          |

17-Mar

17-May

17-Jul

17-Sep

10 11 12 13 14 15 16 17 18 19 20

- Actual

q

------Planned

© Chando

Report prepared by John Doe

0 1 2

3 4 5

Daily Completed

Monday, November 19, 2012

17-Nov